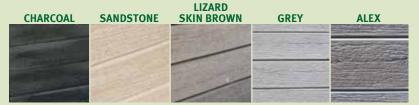

## Real-Crete<sup>®</sup> Colour Selection

Real-Crete® Concrete Sleepers can be manufactured in a selection of colours. Our four most popular colours are shown below. The colours are chemical bound throughout the concrete mixture at construction time ensuring that the colour is throughout the product – not painted on the outside.