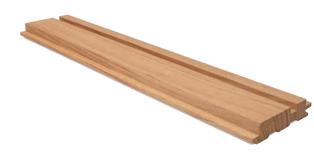

### Alcove

د الله 80mm x 19mm

Alcove's off-centered recess creates an alternating vertical pattern of lengths 15mm wide and 45mm wide divided by a 10mm shadow line.

Alcove creates a striking pattern and features a strong shadow line that is bold and sophisticated and suits a modern style seeking to make a statement.