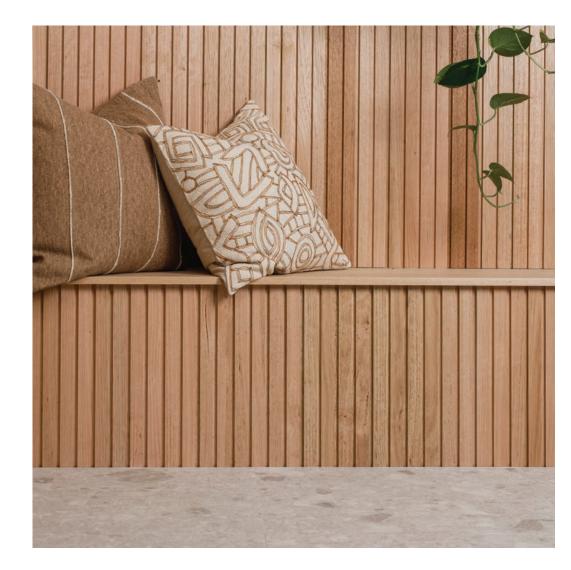

#### Unleash the designer within

With Abelwood Evolution Lining there is no limit to your creativity. Feature them throughout your home on walls and ceilings to create a focal point in a large space, use them to create curved designs that create a sense of flow and movement or connect different spaces with pattern and repetition.

Abelwood's Evolution Lining features Tasmanian Oak that is light in colour, varying from straw to reddish brown with intermediate shades of cream to pink and offers excellent staining properties, allowing easy matching with other timbers, finishes and furnishings.