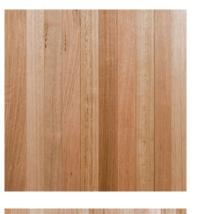

### Hand crafted **Tasmanian Oak Lining** From nature's finest timber

Handcrafted from the finest hardwood regrowth Tasmanian Oak, Abelwood Evolution Lining adds texture and warmth to any space, with a tactile natural appeal that offers versatility for a range of interior design applications including walls, ceilings and cabinetry.

Abelwood's Evolution Lining features Tasmanian Oak that is light in colour, varying from straw to reddish brown with intermediate shades of cream to pink and offers excellent staining properties, allowing easy matching with other timbers, finishes and furnishings.