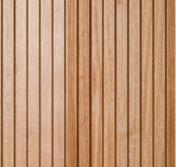

## Ascent

Ascent features a soft curve 80mm in width with no recess and offers a natural and organic design that undulates in a soft rhythmic pattern.

Ascent creates a sense of calmness and tranquility that suits soft, modern interiors.