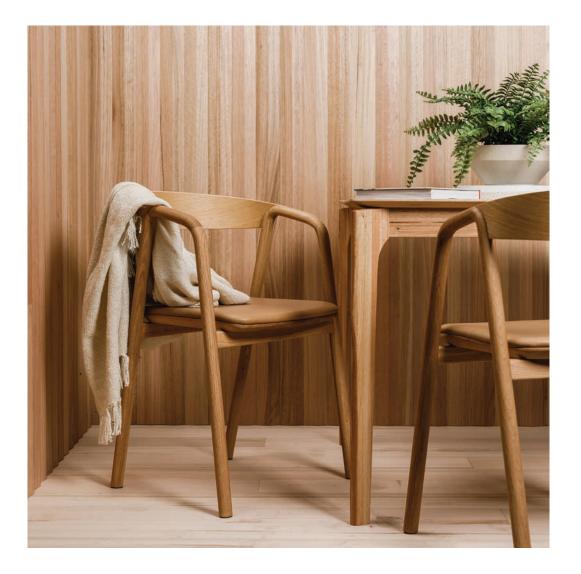

### Hand crafted **Tasmanian Oak Lining** From nature's finest timber

Handcrafted from the finest hardwood regrowth Tasmanian Oak, Abelwood Evolution Lining adds texture and warmth to any space, with a tactile natural appeal that offers versatility for a range of interior design applications including walls, ceilings and cabinetry.

#### Unleash the designer within

With Abelwood Evolution Lining there is no limit to your creativity. Feature them throughout your home on walls and ceilings to create a focal point in a large space, use them to create curved designs that create a sense of flow and movement or connect different spaces with pattern and repetition.