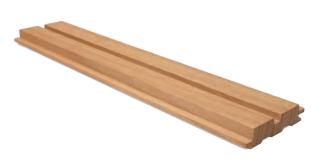

### Alcove

د الله 80mm x 19mm

Alcove's off-centered recess creates an alternating vertical pattern of lengths 15mm wide and 45mm wide divided by a 10mm shadow line.

Alcove creates a striking pattern and features a strong shadow line that is bold and sophisticated and suits a modern style seeking to make a statement.