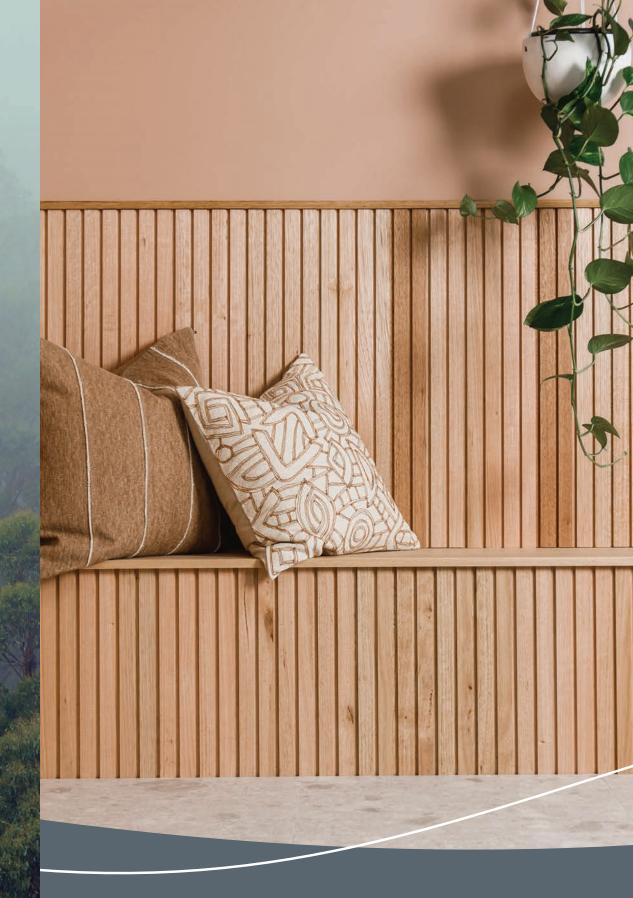

### Hand crafted **Tasmanian Oak Lining** From nature's finest timber

Handcrafted from the finest hardwood regrowth Tasmanian Oak, Abelwood Evolution Lining adds texture and warmth to any space, with a tactile natural appeal that offers versatility for a range of interior design applications including walls, ceilings and cabinetry.

#### Unleash the designer within

With Abelwood Evolution Lining there is no limit to your creativity. Feature them throughout your home on walls and ceilings to create a focal point in a large space, use them to create curved designs that create a sense of flow and movement or connect different spaces with pattern and repetition.