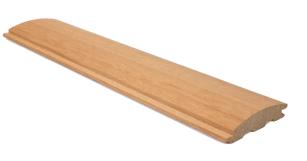

## Ascent

Ascent features a soft curve 80mm in width with no recess and offers a natural and organic design that undulates in a soft rhythmic pattern.

Ascent creates a sense of calmness and tranquility that suits soft, modern interiors.

### Alcove

د الله 80mm x 19mm

Alcove's off-centered recess creates an alternating vertical pattern of lengths 15mm wide and 45mm wide divided by a 10mm shadow line.

Alcove creates a striking pattern and features a strong shadow line that is bold and sophisticated and suits a modern style seeking to make a statement.