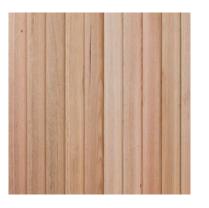

### Hand crafted **Tasmanian Oak Lining** From nature's finest timber

Handcrafted from the finest hardwood regrowth Tasmanian Oak, Abelwood Evolution Lining adds texture and warmth to any space, with a tactile natural appeal that offers versatility for a range of interior design applications including walls, ceilings and cabinetry.

### A range of innovative profiles

Abelwood Evolution Lining is available in a range of innovative profiles from the soft curves of Ascent to more angular & geometric shapes offered by Alcove, Niche & Apex.

#### A sustainable natural product

Crafted from only sustainably sourced and PEFC Certified Regrowth Tasmanian Oak, Abelwood Evolution Lining is finished to the highest of standards and provides the ideal backdrop for contemporary design applications in both domestic and commercial projects.

Abelwood's Evolution Lining features Tasmanian Oak that is light in colour, varying from straw to reddish brown with intermediate shades of cream to pink and offers excellent staining properties, allowing easy matching with other timbers, finishes and furnishings.