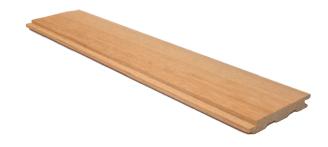

### Alcove

د الله 80mm x 19mm

Alcove's off-centered recess creates an alternating vertical pattern of lengths 15mm wide and 45mm wide divided by a 10mm shadow line.

Alcove creates a striking pattern and features a strong shadow line that is bold and sophisticated and suits a modern style seeking to make a statement.