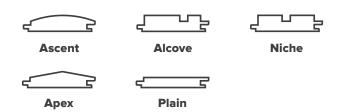

### A range of innovative profiles

Abelwood Evolution Lining is available in a range of innovative profiles from the soft curves of Ascent to more angular & geometric shapes offered by Alcove, Niche & Apex.

## Ascent

Ascent features a soft curve 80mm in width with no recess and offers a natural and organic design that undulates in a soft rhythmic pattern.

Ascent creates a sense of calmness and tranquility that suits soft, modern interiors.

### Alcove

د الله 80mm x 19mm

Alcove's off-centered recess creates an alternating vertical pattern of lengths 15mm wide and 45mm wide divided by a 10mm shadow line.

Alcove creates a striking pattern and features a strong shadow line that is bold and sophisticated and suits a modern style seeking to make a statement.

Niche offers a symmetrical pattern of lengths 30mm wide divided by a recess of 10mm.

Niche creates a traditional pattern suiting classic styles that are timeless and elegant.

Apex

Apex features an acute angle 80mm in width with no recess and offers a strong, geometrical design yet remains subtle and understated.

Apex creates a sense of visual continuity across large spaces suiting modern interiors.

# Plain

Plain features a flat profile that can be used on its own or incorporated with other profiles in the Evolutions range.

Evolution's easy to install tongue and groove join system allows you to incorporate Plain alongside Ascent, Alcove, Niche and Apex, giving you ultimate flexibility to create truly unique designs.