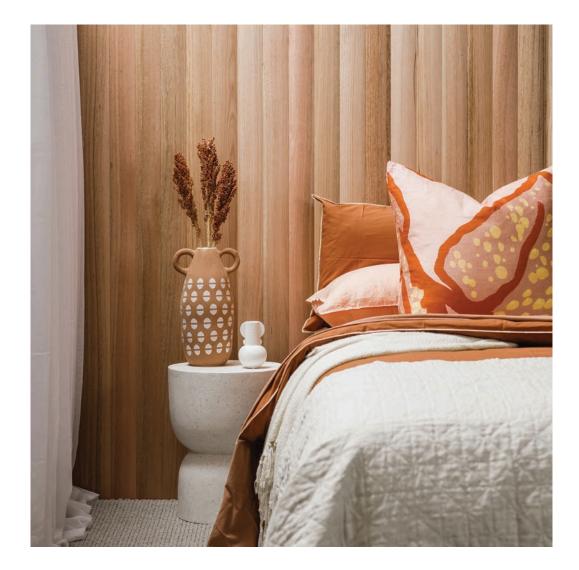

### Hand crafted **Tasmanian Oak Lining** From nature's finest timber

Handcrafted from the finest hardwood regrowth Tasmanian Oak, Abelwood Evolution Lining adds texture and warmth to any space, with a tactile natural appeal that offers versatility for a range of interior design applications including walls, ceilings and cabinetry.

#### Unleash the designer within

With Abelwood Evolution Lining there is no limit to your creativity. Feature them throughout your home on walls and ceilings to create a focal point in a large space, use them to create curved designs that create a sense of flow and movement or connect different spaces with pattern and repetition.