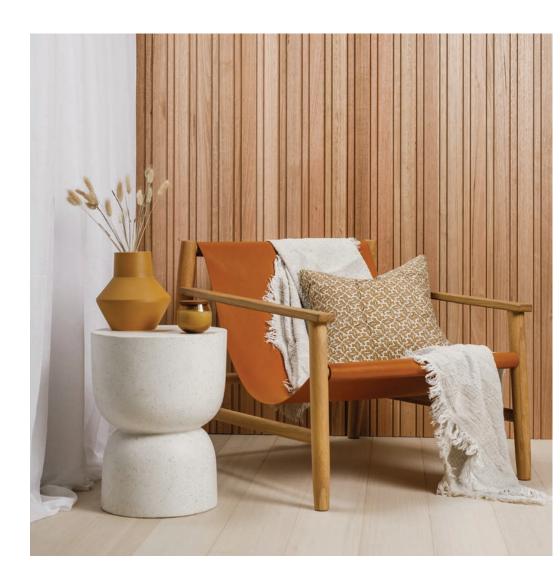

### Hand crafted **Tasmanian Oak Lining** From nature's finest timber

Handcrafted from the finest hardwood regrowth Tasmanian Oak, Abelwood Evolution Lining adds texture and warmth to any space, with a tactile natural appeal that offers versatility for a range of interior design applications including walls, ceilings and cabinetry.

#### Unleash the designer within

With Abelwood Evolution Lining there is no limit to your creativity. Feature them throughout your home on walls and ceilings to create a focal point in a large space, use them to create curved designs that create a sense of flow and movement or connect different spaces with pattern and repetition.