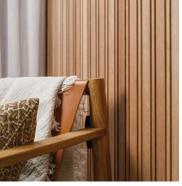

### Hand crafted **Tasmanian Oak Lining** From nature's finest timber

Handcrafted from the finest hardwood regrowth Tasmanian Oak, Abelwood Evolution Lining adds texture and warmth to any space, with a tactile natural appeal that offers versatility for a range of interior design applications including walls, ceilings and cabinetry.

#### Unleash the designer within

With Abelwood Evolution Lining there is no limit to your creativity. Feature them throughout your home on walls and ceilings to create a focal point in a large space, use them to create curved designs that create a sense of flow and movement or connect different spaces with pattern and repetition.