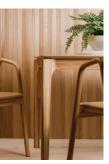

### Hand crafted **Tasmanian Oak Lining** From nature's finest timber

Handcrafted from the finest hardwood regrowth Tasmanian Oak, Abelwood Evolution Lining adds texture and warmth to any space, with a tactile natural appeal that offers versatility for a range of interior design applications including walls, ceilings and cabinetry.

#### Unleash the designer within

With Abelwood Evolution Lining there is no limit to your creativity. Feature them throughout your home on walls and ceilings to create a focal point in a large space, use them to create curved designs that create a sense of flow and movement or connect different spaces with pattern and repetition.