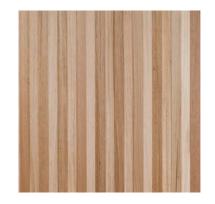

### A range of innovative profiles

Abelwood Evolution Lining is available in a range of innovative profiles from the soft curves of Ascent to more angular & geometric shapes offered by Alcove, Niche & Apex.

Abelwood's Evolution Lining features Tasmanian Oak that is light in colour, varying from straw to reddish brown with intermediate shades of cream to pink and offers excellent staining properties, allowing easy matching with other timbers, finishes and furnishings.