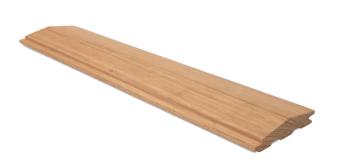

### Alcove

د الله 80mm x 19mm

Alcove's off-centered recess creates an alternating vertical pattern of lengths 15mm wide and 45mm wide divided by a 10mm shadow line.

Alcove creates a striking pattern and features a strong shadow line that is bold and sophisticated and suits a modern style seeking to make a statement.