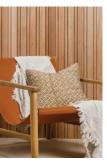

### Hand crafted **Tasmanian Oak Lining** From nature's finest timber

Handcrafted from the finest hardwood regrowth Tasmanian Oak, Abelwood Evolution Lining adds texture and warmth to any space, with a tactile natural appeal that offers versatility for a range of interior design applications including walls, ceilings and cabinetry.

#### Unleash the designer within

With Abelwood Evolution Lining there is no limit to your creativity. Feature them throughout your home on walls and ceilings to create a focal point in a large space, use them to create curved designs that create a sense of flow and movement or connect different spaces with pattern and repetition.