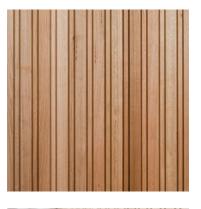

### A range of innovative profiles

Abelwood Evolution Lining is available in a range of innovative profiles from the soft curves of Ascent to more angular & geometric shapes offered by Alcove, Niche & Apex.

## Ascent

Ascent features a soft curve 80mm in width with no recess and offers a natural and organic design that undulates in a soft rhythmic pattern.

Ascent creates a sense of calmness and tranquility that suits soft, modern interiors.